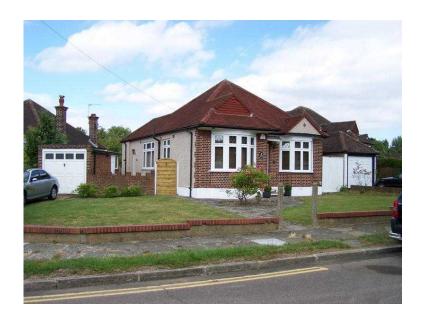

## 2 BEDROOM BUNGALOW FOR RENT (1,400 GBP)

Location London, London

https://www.freeadsz.co.uk/x-496781-z

Date available: 1st April 2017 Furnishing: Unfurnished Key features: 2 Bedrooms Corner Plot Good decorative order Bathroom Dining Room Lounge Garage Rear and front garden Close to Tube Stations Close to restaurants and shops Gas Central heating Double Glazed Detached Full description: I am pleased to offer this Bungalow. This is a great Bungalow and home to live or invest in. It would also be a great property for a family, couple or single person to live in. Viewed from the front it seems to be saying - "live in me". The house is set on a nice estate with grass and trees in front where you can see other similar homes, comparison simply serves to display the heritage of this one. We are close to local shops and amenities, restaurants and close to two tube station for walking for either Metropolitan or Piccadilly Lines. This detached Bungalow is perfect for a family home: is well decorated, and may only need cosmetic modelling to meet your personal wishes. The accommodation comprises a Lounge, dining room kitchen, 2 bedrooms, bathroom, kitchen and leads out to a good sized garden mainly laid to grass, a patio with shrubs, a pear tree and bushes together with a driveway with a garage. The bungalow is fitted with a burglar alarm system. Please study the photograph gallery to get a picture of what is waiting for you which words alone cannot convey. In short the property should top any family, single person or couple's list. Hall 13'3"x 8"'0"max (4.04m x 2.43m) Well lit entrance hall leading to Bathroom, living room, Dining room and two double bedrooms. Wood effect floor and gas radiator. There is a storage cupboard and a UPVC double glazed door to the front. Lounge 14'10"x 11'04" max (4.52m x 3.45m) Good sized Living room with original Art Decor fireplace and too nicely leaded small windows. There is a radiator various power points and a patio door to the rear garden. Bathroom Good sized bathroom with a white bathroom suite, shower over bath ,and towel rail/ radiator. There is a vinyl floor , UPVC double