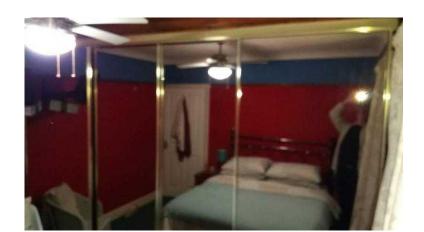

## **Sliding Bronze Mirror Wardrobe (140 GBP)**

Location **South East, West Sussex** https://www.freeadsz.co.uk/x-496792-z

4 panel bronze mirror sliding wardrobe with gold frame. To fit opening width 3581mm or smaller ( just more overlap ) Height :2260mm Door width : 914mm Including Top & Bottom Track & Fascia Can be divided to make Two 2 panelled wardrobes , just by cutting tracks & fascia. Mirrors in good condition , runs smoothly. Can be seen in working position if you view