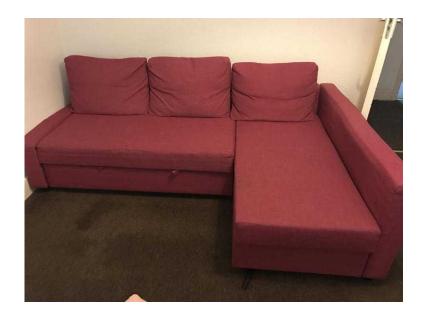

## **Corner Sofa Bed with storage (100 GBP)**

South East, West Sussex https://www.freeadsz.co.uk/x-496793-z

This sofa from IKEA converts quickly and easily into a spacious bed when you remove the back cushions and pull out the underframe.

Sofa, chaise longue and double bed in one.

Storage space under the chaise longue. The lid stays open so you can safely and easily take things in and out.

You can place the chaise longue section to the left or right of the sofa, and switch whenever you like. Assembled size Length: 230 cm

Depth: 151 cm Height: 66 cm

Location

Bed width: 140 cm

Bed length: 204 cm

Package size &