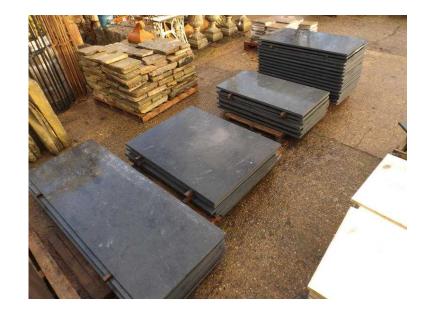

## Slate Slabs (108 GBP)

Location **South East, East Sussex** https://www.freeadsz.co.uk/x-498878-z

Large feature slate slabs in various sizes, perfect for hearths, paving features or for slicing into shelving.  $1200 \times 600 \times 20$  - £108  $1200 \times 600 \times 30$  - £120  $1200 \times 900 \times 30$  - £156  $1800 \times 650 \times 20$  - £132 Cash or Card Payment Delivery service