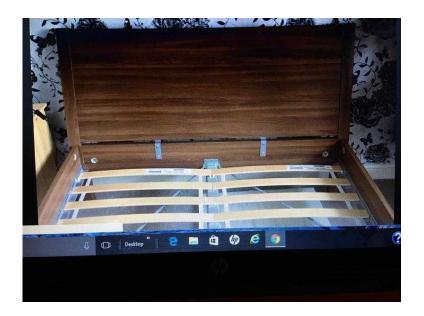

## Ikea Double bed frame very sturdy. Needs to be assembled. Bargain. No mattress.30 of

South East, Surrey Location https://www.freeadsz.co.uk/x-499114-z

very good condition, very

| mattress.30 | assembled. | sturdy. | lkea Do |  |
|-------------|------------|---------|---------|--|
| ö           | <u>.</u>   | Needs   | Double  |  |
|             | Barga      | sbe     | bed f   |  |