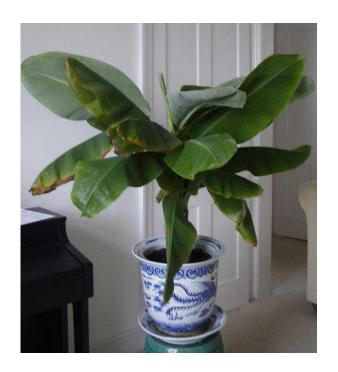

## **BANANA PLANT - indoor - (pot in picture is NOT included)**

South East, East Sussex Location

https://www.freeadsz.co.uk/x-499155-z

HEALTHY DWARF INDOOR (ONLY) BANANA PLANT -CENTRE STEM FROM EARTH/POT - spectacular

51cm

(there are two stems)

heighest leaf 81 cm -

wideth 102cm (approx sizes)

PLEASE NOTE: YOU WILL NEED YOUR OWN POT the existing plant pot is 36cm X x 30cm (as seen in picture )

This plant does not need extra special attention and easy to grow - just needs watering once a week, not to be sitting in water, not in direct sunlight - A new home is wanted as there is a second plant growing as big!!

The pot IS NOT for sale -

**BUYER** 

NOT

| Ś                            | $\supset$                 | _                     |
|------------------------------|---------------------------|-----------------------|
| //www.freeadsz.co.iik/x-4991 | n picture is NOT included | NANA PLANT - indoor - |
| 5                            | Ë                         | Þ                     |
| T D                          | Ē                         | 꿛                     |
| מ                            | ≅.                        | ≥                     |
| <u>v</u>                     | Z                         | $\leq$                |
| 0                            | Ō                         | Α,                    |
| 2                            |                           | ₹.                    |
| ₹                            | Ξ                         | 호                     |
| Ķ.                           | 읃                         | 8                     |
| 9                            | 6                         | 7                     |
| 7                            | ă                         |                       |