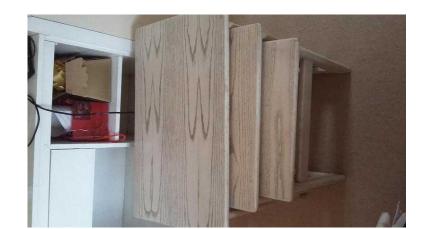

## **Nest of tables (20 GBP)**

Location **East of England, Suffolk** https://www.freeadsz.co.uk/x-499308-z

Nest of 3 tables in a light wood affect;

|               |        |               |        | 显             |                | 回数            |              |                |                | 1000          |        | 17304         |            |                |        |                |            |               |          |
|---------------|--------|---------------|--------|---------------|----------------|---------------|--------------|----------------|----------------|---------------|--------|---------------|------------|----------------|--------|----------------|------------|---------------|----------|
| https<br>08-z |        | http          | 2.00m  | https<br>08-z | 20 <u>77</u> 8 | https<br>08-z | <b>77</b> 78 | http           | 7 <b>7-8</b> 0 | https<br>08-z |        | http          | <b>140</b> | http           | 22     | http<br>08     | <b>746</b> | https<br>08-z | 900°:    |
| ps://www.free | Nest   | ps://www.free | Nest   | ps://www.free | Nest           | ps://www.free | Nest         | .ps://www.free | Nest           | ps://www.free | Nest   | ps://www.free | Nest       | .ps://www.free | Nest   | .ps://www.free | Nest       | ps://www.free | Nest     |
| adsz.co.      | of     | adsz.co.      | of     | eadsz.co.     | of             | adsz.co.      | of           | adsz.co.       | of             | adsz.co.      | of     | adsz.co.      | of         | adsz.co.       | of     | adsz.co.       | <u>o</u>   | adsz.co.      | <u>o</u> |
| uk/x-4993     | tables | uk/x-4993     | tables | uk/x-4993     | tables         | uk/x-4993     | tables       | uk/x-4993      | tables         | uk/x-4993     | tables | uk/x-4993     | tables     | uk/x-4993      | tables | uk/x-4993      | tables     | uk/x-4993     | tables   |