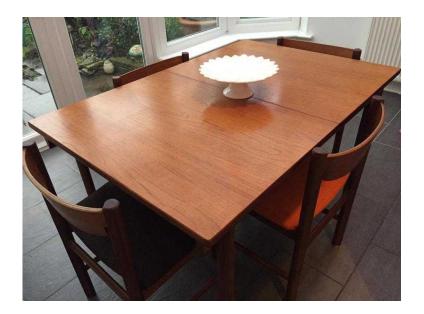

## Original White amp Newton table set (80 GBP)

Location West Midlands, Warwickshire https://www.freeadsz.co.uk/x-499527-z

An original antique / retro White & Newton Ltd Portsmouth, dining set. Solid teak wood.

Table EXCELLENT condition (only used with cover on).

Table measures: 124cm / 49" by 84cm / 33".

Extends to an extra: 54cm / 21".

Comes with 4 original chairs but need new seat covers.

\* May be able to deliver locally £5 charge.