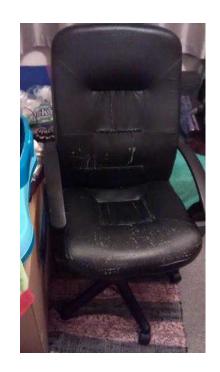

## FREE - Black faux leather executive sturdy chair - fully functional

South West, Gloucestershire Location https://www.freeadsz.co.uk/x-499631-z

FREE TO COLLECT!!! Black faux leather executive sturdy large chair The chair is worn in places please see pics - but the chair is fully functional If interested please give me a call on 07783327377 077833273...(click to reveal full phone number)