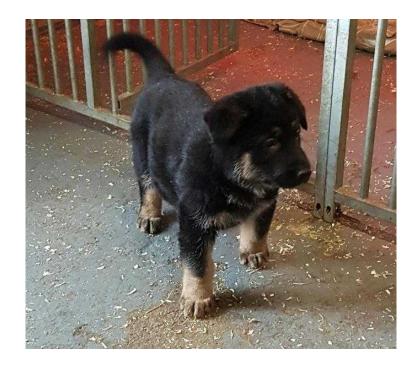

## German shepherd pups (600 GBP)

Location **South East, Kent** https://www.freeadsz.co.uk/x-499640-z

Ready to leave 24th feb 2 males 1 female black and tan short haired straight back both parents are kc registered pups will have no papers both parents can be seen mum is a sable working line daughter to "hero vom luberg" she has an outstanding layed back temperament and is very loyal, dad is very obediant and also very loyal...pups will have 1st vaccination microchip wormed flead vet check They are big playful chunky pups that have been well socialised Please call for more