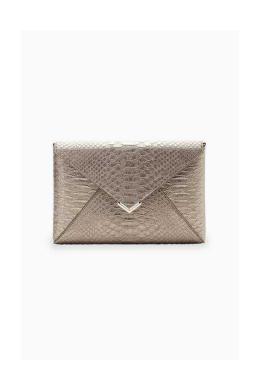

## City Slim Clutch - Pewter Exotic (37.13 GBP)

Location London, London https://www.freeadsz.co.uk/x-499844-z

Grab this envelope clutch to complement a cocktail dress, or keep it easy and wear cross body by adding our Versatile Chain in silver that also doubles as a necklace! Toss in your cash, cards and lip gloss and you're ready for a chic night out. \* Measurements: 7 3/4― Height x 10 3/4― Length \* Exterior: Vegan leather. Matte pewter animal design. Hidden magnetic closure. Silver rings on each interior side of clutch to attach our Versatile Chain. \* Interior: Vegan leather trims, holds up to 6 credit cards, fits an iPhone or iPad mini. \* Lining: Wipeable material in black and white print \* Hardware: Custom shiny silver chevron