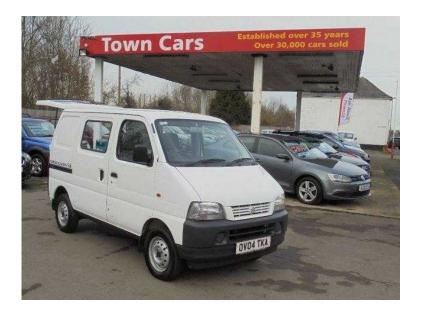

## Suzuki Carry 2004 (2,999 GBP)

Location West Midlands, Worcestershire https://www.freeadsz.co.uk/x-500006-z

Manufacturer SUZUKI, Model CARRY VAN, Edition PANEL VAN 1.3, Used Car Yes, Transmission Manual, Fuel Petrol, Miles 48658, Category Van, Year 2004, Price £2,999, Doors 2, Colour White, Interior Colour Grey, Interior Material Cloth, VIN No. JSAFDA32V00141350, Engine (CC) 1298, Registration Plate