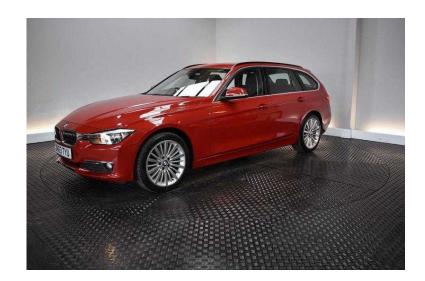

## **BMW 3 Series 2013 (15,400 GBP)**

Location London, London https://www.freeadsz.co.uk/x-500166-z

ABS, Air Bag, Immobiliser, Alarm, Remote Alarm, Traction Control, Central Locking, Power Steering, Air Conditioning, Climate Control, Cruise Control, Full Leather, Stereo, Electric Front Windows, Electric Windows, Trip Computer, CD Player, Rear Wash/wipe, Electric Mirrors, Front Fog Lamps, Parking Sensors, Adjustable Steering Column, Multi-function Steering Wheel, Auto Lighting, Rain-Sensing Wipers, Front Centre Armrest, Multiple Airbags, Automatic Electric Windows, Radio, MP3 Player, Child Locks, Folding Rear Seats, Head Restraints, Rear Armrest, Locking Wheel Nuts, Metallic Paintwork, Colour Coded Body, Steering Wheel Audio Controls, Bluetooth, Isofix, Push Button Start, LED Daytime Running Lights, BMW Assist, BMW Live, Auxiliary