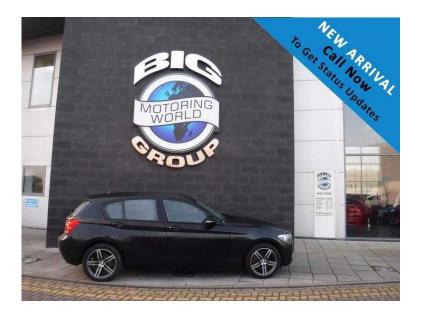

## BMW 1 Series 2013 (11,500 GBP)

Location London, London https://www.freeadsz.co.uk/x-500524-z

ABS, Immobiliser, Alarm, Remote Alarm, Traction Control, Central Locking, Remote Central Locking, Power Steering, Air Conditioning, Cruise Control, Stereo, Electric Windows, Trip Computer, Rear Wash/wipe, Electric Mirrors, Front Fog Lamps, Stability Control, Parking Sensors, Height Adjustable Seat, Adjustable Steering Column, Sports Seats, Multi-function Steering Wheel, Auto Lighting, Rain-Sensing Wipers, Front Centre Armrest, Radio, MP3 Player, Anti-Theft System, Child Locks, Folding Rear Seats, Head Restraints, Rear Armrest, Metallic Paintwork, Colour Coded Body, Bluetooth, Isofix, Push Button Start, I Drive System, USB Interface, DAB Digital Radio, Auxiliary In, Servotronic