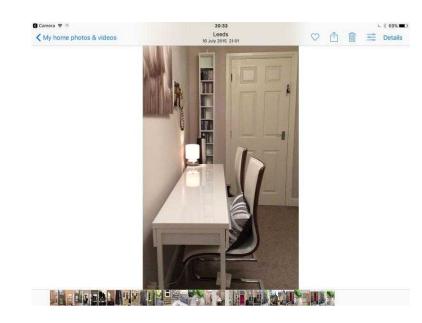

## Ikea besta burs white high gloss desk and matching cupboard shelf (210 GBP)

Location

Yorkshire and the Humber, West Yorkshire https://www.freeadsz.co.uk/x-500657-z

Ikea besta burs white high gloss double desk and matching wall shelf can be used as instant office or fabulous dressing table area in modern boudoir! vgc barely used Rare now Leeds.

Collection only. Some of the pictures give you a great idea of how to utilise these 2 items if not brought together.

Fabulous desk with easy 2 people working at yet slim so won't take up much room. For example this hall is just over 5ft wide yet it looks far bigger with the desk and matching wall shelf. I even have very substantial chairs positioned and plenty of room.

These are a matching pair so the wall shelf/cupboard are the same width. Beautiful combination. I really don't want to sell. Moving home and new home is full renovation job so some furniture has to go. Both desk and shelf/cupboard are 180cms wide. Both assembled. Desk rarely used but has one small scratch see last pic which any laptop pc or vase will cover. And normal wear but little used.Shelf was fitted above but never had anything in it. Fabulous set. Pick up only Leeds . I really don't want to part with them but might have to at the right price! Hence the price.