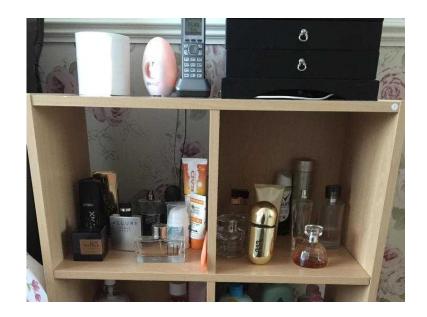

## Storage shelve- beech wood (20 GBP)

国际税 国

同数权同

Location **South East, Surrey** https://www.freeadsz.co.uk/x-500711-z

Handy storage shelve. Good condition. Only brought one year ago. Can be used in bedroom or living room for storing books/decorations/frames/cosmetics/perfume etc. L -90cm, D- 30cm, W -