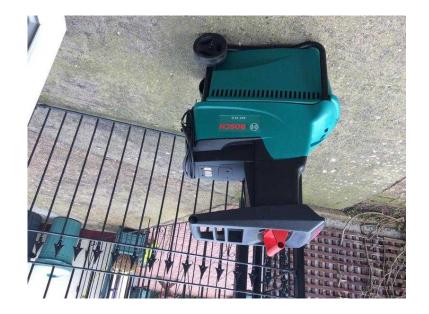

## Bosch (100 GBP)

Location **East of England, Essex** https://www.freeadsz.co.uk/x-500712-z

garden shredder used six times;

|                                                    |                                                    | -                                                  | •                                                  |                                                    | · · · · · · · · · · · · · · · · · · ·              |                                                    |                                                    |                                                    |                                                    |
|----------------------------------------------------|----------------------------------------------------|----------------------------------------------------|----------------------------------------------------|----------------------------------------------------|----------------------------------------------------|----------------------------------------------------|----------------------------------------------------|----------------------------------------------------|----------------------------------------------------|
|                                                    |                                                    |                                                    |                                                    |                                                    |                                                    |                                                    |                                                    |                                                    |                                                    |
| Bosch<br>https://www.freeadsz.co.uk/x-5007<br>12-z |