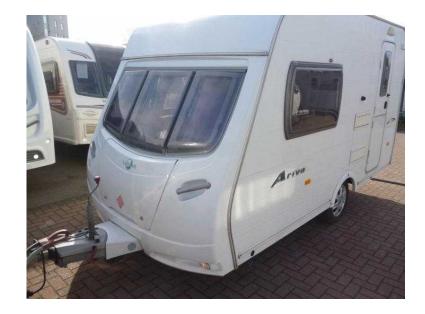

## **Lunar Ariva 2006 (6,995 GBP)**

Location **South East, Kent** https://www.freeadsz.co.uk/x-500784-z

12 Month Water Ingress Warranty, 3 Month Appliance Warranty. Finance available subject to status, Representative APR 7.9%, Deposits from £200. 2 Berth, Mains, Power Management, Hot Water, 3-Burner Hob, Rear Washroom, Blown Air