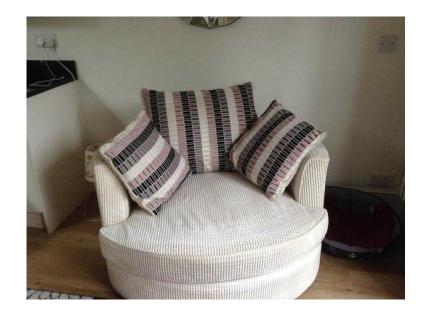

## Twister Arm Chair (75 GBP)

Location **South East, Middlesex** https://www.freeadsz.co.uk/x-501024-z

Cream Ashley Manor Cooper 1, Twister arm chair, fully rotating - one year old. With set of 3 matching, reversible cushions patterned on one side and plain on the other. Chair is 1.40m (3'9").