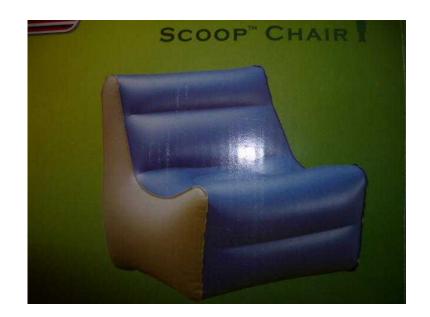

## quotCOLEMANquot Inflateable Camping Scoop Chairs. (20 GBP)

Wales, Gwent Location https://www.freeadsz.co.uk/x-501115-z

Two "COLEMAN" scoop chairs, ideal for camping, caravan or motorhome. Very light and compact, they come complete with double action heavy duty push pull pump to inflate them. They are blue/silver in colour. Tel.01275844703 012758447...(click to reveal full phone number) .;