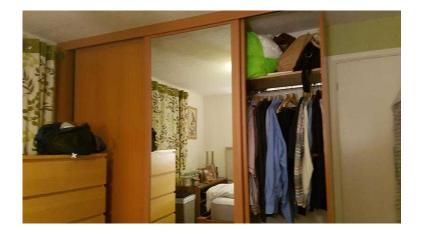

## large 3 door sliding wardrobe (75 GBP)

Location **East of England, Bedfordshire** https://www.freeadsz.co.uk/x-501125-z

FFOOAdSZauk

large 3 door sliding wardrobe in very good condition small cut out for pipes on the lefthand side were it join the wall not visible from the front sizes 245cm long 70cm deep 228cm high buyer to assist with dismantling so will know how it goes back together will need a large car or van £75 or best offer ;