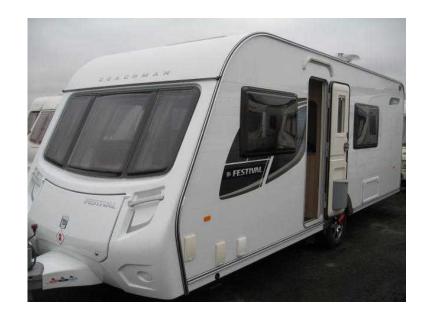

## **2012 COACHMAN FESTIVAL 560-4 (12,995 GBP)**

Location North, Lancashire https://www.freeadsz.co.uk/x-501275-z

A luxury caravan with quality fixtures and fittings. This one owner fixed bed caravan, comes with a Motor mover and Awning and the equipment that makes the caravan ready to use. The lounge area at the front converts to a large double and to the back of the caravan is the fixed bed, with loads of storage space under the bed. The luxury end bathroom comes with separate shower cubicle ,hand basin and swivel cassette toilet. 3 x gas burners and electric hot plate Large skylight to front area Microwave oven Gas/electric heating and blown air Gas/electric water heater and shower Large fridge Full oven and grill CD mp3 Radio. Alarm. HITCH HEAD STABILISER EXTERNAL AWNING HEAT VENT EXTERNAL 13 AMP SOCKET BARBEQUE POINT. One owner from new, and in exceptional condition throughout. Available to view in secure storage. mob 07534 861755 07890 294659 ;