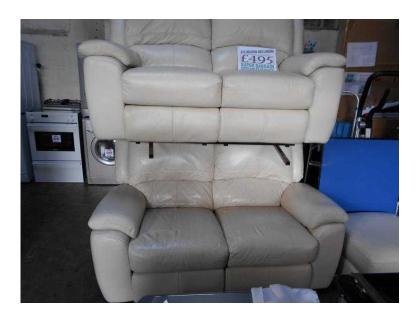

## SOFT LEATHER SOFA (495 GBP)

Location Yorkshire and the Humber, South Yorkshire https://www.freeadsz.co.uk/x-501336-z

THIS AD IS FOR A 2X2 SEATER RECLINERS, IN THE PICTURE THE BOTTOM 2 SEATER IS ELECTRIC AUTO RECLINERS AND THE TOP 2 SEATER IS MANUAL RECLINERS WITH THE BUTTON ON THE SIDE .IT HAS A PUFFE WHICH LIFTS OFF FOR STORRAGE .IT IS PURE SOFT LEATHER IN VERY GOOD CONDITION APPROXMATELEY 6 TO 8 MONTHS OLD, THE SETTEES ARE QUITE HEAVY AND WILL NEED FEW STRONG MENS TO LIFT IT HOWEVER WE CAN DELIVER IT TO YOUR DOOR ,IT WILL BE YOUR RESPONSABILITY TO TAKE IT IN THE HOUSE. FOR ANY FURTHER INFORMATION PLEASE CONTACT US. FREE CAR PARK : WE HAVE VERY BIG CAR PARK OFF THE MAIN ROAD. OPENING HOURS : MONDAY TO SATURDAY 10.00 AM TO 5.00 PM. DELIVERY OPTIONS: + Collect in-store + Free delivery within a 5-mile radius of Sheffield City Centre + £15 for delivery up to 20-mile radius of Sheffield City Centre + NO DELIVERY OUTSIDE 20-MILE RADIUS. COLLECTION ONLY. Deliveries are usually carried out within 7 to 14 day period after receiving payment. PAYMENT OPTIONS: + Full payment on order or 50% Deposit. + Cash/card payment on collection. OUR DETAILS: Our store is located near Sheffield City Centre. Email: click to contact or Text: 07514274038 075142740...(click to reveal full phone number) Please feel free to contact us with any inquiries. You can also visit our store; we have a large range of all types of furniture, new and used also large amount of Domestic appliances cookers fridge freezers and washing machines etc, at great.