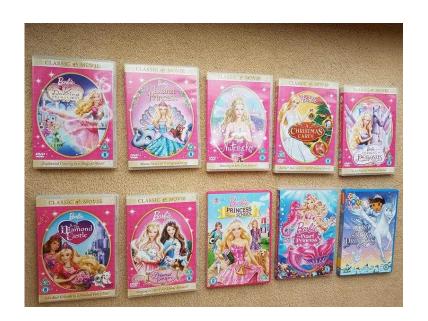

## Barbie DVD Classic Movies amp Princess Charm School The Pearl Princess Dora sa

Wales, South Glamorgan Location https://www.freeadsz.co.uk/x-501436-z

Barbie And The Magic Of Pegasus Barbie Island Princess Barbie In The 12 Dancing Princesses Barbie In The Nutcracker Barbie Princess and The Pauper Barbie Diamond Castle Barbie In The Christmas Carol Plus Barbie In Princess Charm School Barbie In The Pearl Princess and Dora saves the Snow Princess £10 for all or £2 each for Barbie In Princess Charm School and Barbie In The Pearl Princess And £1 each for all