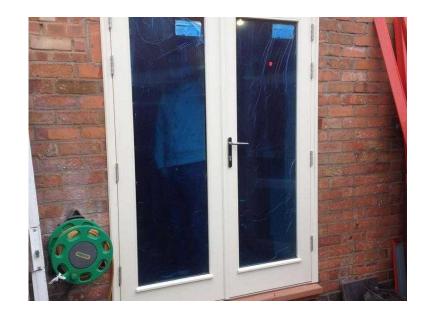

We provide workmanship for the domestic and commercial markets. In need of a new Door, kitchen installation, or any other skilled woodwork? Look no further! Our Services Include All internal and external carpentry // Door Hanging // Fencing // Skirting/Arcatrive // Remedial work/repairs // Stairs //Much more... Www.mbmjoinery.com;