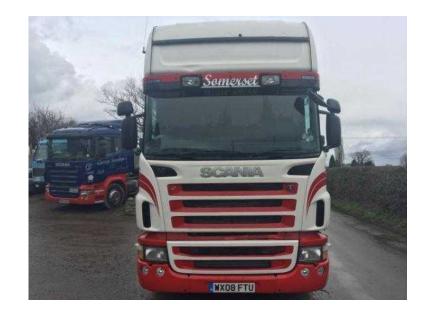

## **Scania R420 2008**

Location Wales, Powys https://www.freeadsz.co.uk/x-501559-z

SCANIA R420 6x2 mid lift Topline sleeper cab manual gearbox tested 04/17 (2008), Price: POA (ex.)

| 經濟 | Scania                    | R420        | 2008  |
|----|---------------------------|-------------|-------|
|    | https://www.freea<br>59-z | dsz.co.uk/x | -5015 |
| 調製 | Scania                    | R420        | 2008  |
|    | https://www.freea<br>59-z | dsz.co.uk/x | -5015 |
|    | Scania                    | R420        | 2008  |
|    | https://www.freea<br>59-z | dsz.co.uk/x | -5015 |
|    | Scania                    | R420        | 2008  |
|    | https://www.freea<br>59-z | dsz.co.uk/x | -5015 |
| 恩繁 | Scania                    | R420        | 2008  |
|    | https://www.freea         | dsz.co.uk/x | -5015 |
|    | Scania                    | R420        | 2008  |
|    | https://www.freea<br>59-z | dsz.co.uk/x | -5015 |
|    | Scania                    | R420        | 2008  |
|    | https://www.freea         | dsz.co.uk/x | -5015 |
|    | Scania                    | R420        | 2008  |
|    | https://www.freea<br>59-z | dsz.co.uk/x | -5015 |
| 温楽 | Scania                    | R420        | 2008  |
|    | https://www.freea<br>59-z | dsz.co.uk/x | -5015 |
|    | Scania                    | R420        | 2008  |
|    | https://www.freea<br>59-z | dsz.co.uk/x | -5015 |