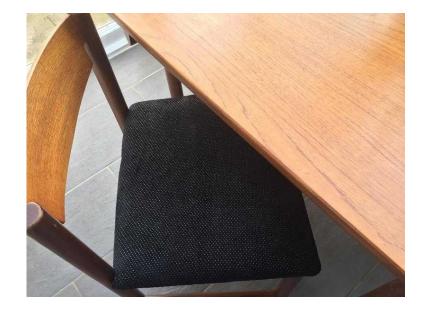

## Dining table and chairs SOLID WOOD (80 GBP)

West Midlands, Warwickshire Location

https://www.freeadsz.co.uk/x-501569-z

A White & Newton Ltd Portsmouth, dining set.

Beautiful solid teak wood.

Table EXCELLENT condition (only used with cover on).

Table measures: 124cm / 49" by 84cm / 33".

Easily extends to an extra: 54cm / 21".

Comes with 4 original chairs - NEWLY COVERED in black & silver sparkle!

\* May be able to deliver locally £5 charge.

(Note: photo shows reflection of sun light - table is high gloss & in excellent).