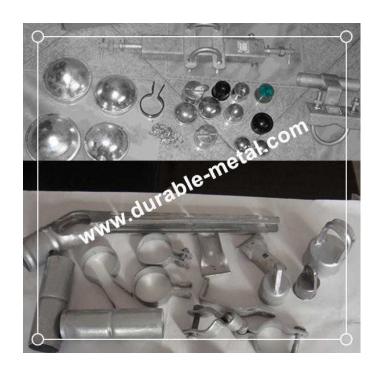

## **Chain Link Fittings (0.95 GBP)**

Location **South West, Cornwall** https://www.freeadsz.co.uk/x-501853-z

Durable Metal Products provides all kinds of steel or aluminum chain link fittings, fence parts and gate hardware accessories.

Chain lin fittings parts could be used on chain link fence, fence panels, fence gate, ornamental steel fence, dog kennels, chicken coops. Chain link fittings include various types and sizes: such as steel post cap, rail end, loop cap, brace band, tensile band, tensile bar, top rail, line post, 45 degree (3 wire) barbed arms, V (6 wire) barbed arms, cantilever roller wheel, poest hinges, fork latch. Round tube post and square tube post fence parts are both available.

Surface finishing: all fence fittings could be hot dipped galvanized,PVC powder coating (black color,green color,white color). Special color please supply RAL series number.

Related chain link fence could be our main products. Welcome to your.