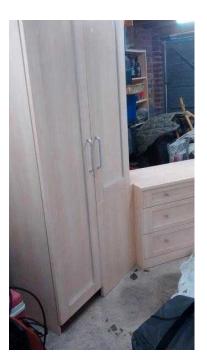

## Fitted Wardrobe and Drawers (180 GBP)

Location South East, Kent https://www.freeadsz.co.uk/x-501904-z

Shreiber double wardrobe, three drawer wide chest, three drawer narrow chest and one 5 drawer narrow chests in maple effect. One wardrobe door goes over three drawer unit to fit compactly in a corner. See pictures. Partially assembled for photos. Wardrobe is 100wx210hx60d cm, 3 drawer wide is 93x71x48, 3 drawer narrow is 50x71x48 5 drawer is

| Fitted Wardrobe and Drawers               |
|-------------------------------------------|
|                                           |
| Fitted Wardrobe and Drawer                |
| https://www.freeadsz.co.uk/x-5019<br>04-z |
| Fitted Wardrobe and Drawers               |
| https://www.freeadsz.co.uk/x-5019<br>04-z |
| Fitted Wardrobe and Drawers               |
| https://www.freeadsz.co.uk/x-5019<br>04-z |
| Fitted Wardrobe and Drawen                |
| https://www.freeadsz.co.uk/x-5019<br>04-z |
| Fitted Wardrobe and Drawers               |
| https://www.freeadsz.co.uk/x-5019<br>04-z |
| Fitted Wardrobe and Drawers               |
| https://www.freeadsz.co.uk/x-5019<br>04-z |
| Fitted Wardrobe and Drawers               |
| https://www.freeadsz.co.uk/x-5019<br>04-z |
| Fitted Wardrobe and Drawers               |
| https://www.freeadsz.co.uk/x-5019<br>04-z |
| Fitted Wardrobe and Drawers               |
| https://www.freeadsz.co.uk/x-5019<br>04-z |