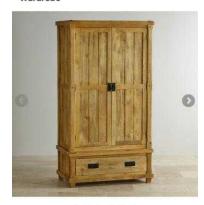

## oakwood wardrobe (230 GBP)

Baku Light Natural Solid Mango Double Wardrobe

ALWAYS 100% REAL HARDWOOD FREE DELIVERY ON ALL ORDERS

FREE DELIVERY

Location **South East, Surrey** https://www.freeadsz.co.uk/x-502423-z

Solid oakwood wardrobe needs a new home:)..I wouldn't get rid of this but have moved house and the new place comes with integrated wardrobes. Happy to deliver this to you as I have access to a.

| oakwood                         | wardrobe   |
|---------------------------------|------------|
| https://www.freeadsz.co<br>23-z | .uk/x-5024 |
| oakwood                         | wardrobe   |
| https://www.freeadsz.co<br>23-z | .uk/x-5024 |
| oakwood                         | wardrobe   |
| https://www.freeadsz.co<br>23-z | .uk/x-5024 |
| oakwood                         | wardrobe   |
| https://www.freeadsz.co         | .uk/x-5024 |
| oakwood                         | wardrobe   |
| https://www.freeadsz.co         | .uk/x-5024 |
| oakwood                         | wardrobe   |
| https://www.freeadsz.co         | .uk/x-5024 |
| oakwood                         | wardrobe   |
| https://www.freeadsz.co         | .uk/x-5024 |
| oakwood                         | wardrobe   |
| https://www.freeadsz.co         | .uk/x-5024 |
| oakwood                         | wardrobe   |
| https://www.freeadsz.co         | .uk/x-5024 |
| oakwood                         | wardrobe   |
| https://www.freeadsz.co<br>23-z | .uk/x-5024 |