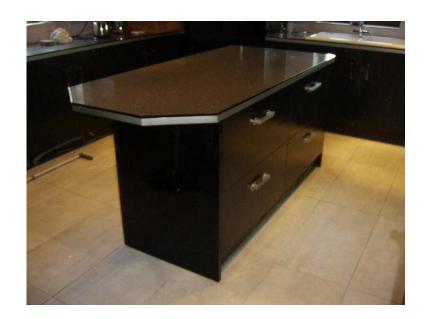

## Kitchen island breakfast bar BRAND NEW, High Gloss Black, still with wrapping on (9

Location Scotland, Strathclyde https://www.freeadsz.co.uk/x-502424-z

Kitchen island / breakfast bar / dining unit, BRAND NEW still with protective wrapping attached. High gloss black finish, grey sparkle type finish worktop with two tone edge and chrome handles. Comprises of two 800 units (double drawers in each unit). Top protrudes on two sides to give seating for three / four people ,plus lots of storage space in very sturdy quality drawers. Overall measurements are 1925mm (75 3/4") long x 873mm (34 3/8") wide x

890mm (35 1/8") high ONLY for sale due to kitchen design change / replan part way through fitting. For sale at LESS than cost price not even including work etc done to construct / fit . This item has been carefully unpacked and assembled in a kitchen to finish a refit/ redesign but can be easily dismantled into smaller sections and repacked for simple transportation. Delivery may be able to be arranged if required. \*\* PLEASE NOTE \*\*stools in pictures are NOT included in price shown but will be available for sale to an interested party at a reasonable cost.