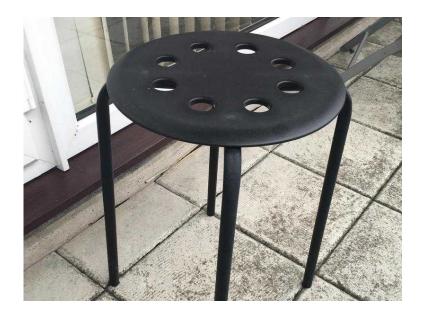

## **Black Stool (2 GBP)**

Location South East, East Sussex https://www.freeadsz.co.uk/x-502515-z

Ikea Marius Stool Tested for: 100 kg Seat diameter: 32 cm Width: 40 cm Seat height: 45cm Very good!

|                                   |       |                                   |       |                                   |       |                                   |       |                                   |       |                                   |       |                                   |       | _                                 |       | _                                 |       |                                   |            |
|-----------------------------------|-------|-----------------------------------|-------|-----------------------------------|-------|-----------------------------------|-------|-----------------------------------|-------|-----------------------------------|-------|-----------------------------------|-------|-----------------------------------|-------|-----------------------------------|-------|-----------------------------------|------------|
|                                   |       |                                   |       |                                   |       |                                   |       |                                   |       |                                   |       |                                   |       |                                   |       |                                   |       |                                   | <b>張然這</b> |
| https://www.freeadsz.co.u<br>15-z | Black      |
| k/x-5025                          | Stool | lk/x-5025                         | Stool | uk/x-5025                         | Stool | lk/x-5025                         | Stool | lk/x-5025                         | Stool | uk/x-5025                         | Stool | uk/x-5025                         | Stool | Ik/x-5025                         | Stool | .uk/x-5025                        | Stool | lk/x-5025                         | Stool      |