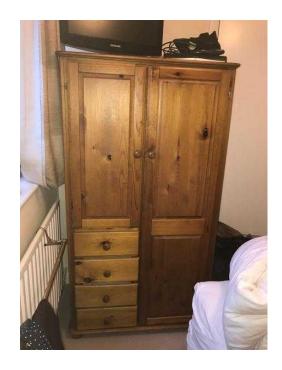

## Pine Wardrobe (70 GBP)

Location **East of England, Cambridgeshire** https://www.freeadsz.co.uk/x-502637-z

Pine wardrobe with one single door, a half door with shelves and three drawers. In reasonably good condition with some minor scuff marks and scratches. Collection only. Approximate dimensions: Height: 155 cm Width: 84cm Depth: