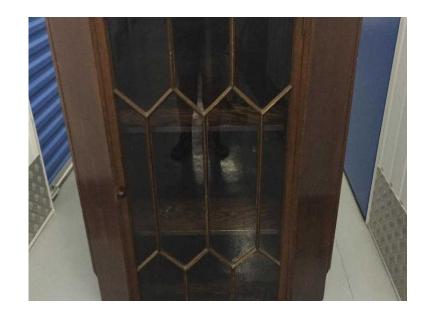

## **Corner Display unit (7.50 GBP)**

Location Wales, South Glamorgan https://www.freeadsz.co.uk/x-502712-z

Three shelves with glass door. Length 55cms Width 55cms Height 114cms Across Glass Door

|           | Corner                    | Display       | unit |
|-----------|---------------------------|---------------|------|
|           | https://www.freea         | adsz.co.uk/x- | 5027 |
| <b>19</b> | Corner                    | Display       | unit |
|           | https://www.freea         | adsz.co.uk/x- | 5027 |
| 線線        | Corner                    | Display       | unit |
|           | https://www.freea         | adsz.co.uk/x- | 5027 |
|           | Corner                    | Display       | unit |
|           | https://www.freea         | adsz.co.uk/x- | 5027 |
|           | Corner                    | Display       | unit |
| 1355      | https://www.freea         | adsz.co.uk/x- | 5027 |
|           | Corner                    | Display       | unit |
|           | https://www.freea         | adsz.co.uk/x- | 5027 |
|           | Corner                    | Display       | unit |
|           | https://www.freea         | adsz.co.uk/x- | 5027 |
| 源         | Corner                    | Display       | unit |
|           | https://www.freea         | adsz.co.uk/x- | 5027 |
|           | Corner                    | Display       | unit |
|           | https://www.freea         | adsz.co.uk/x- | 5027 |
| 想         | Corner                    | Display       | unit |
|           | https://www.freea<br>12-z | adsz.co.uk/x- | 5027 |