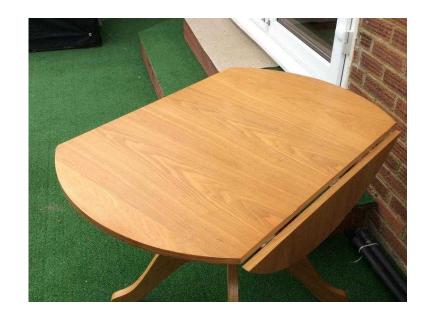

## Dining table (30 GBP)

Location South East, East Sussex https://www.freeadsz.co.uk/x-502742-z

Dining table round or flaps down. Round diam 100 flaps down 66 x 100 x 76h light wood with single pillar to 4 extended legs sensible offer considered, try.