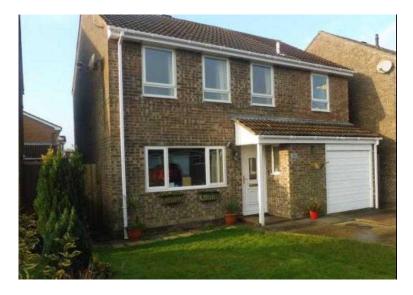

## 5 Bedroom House Portishead North Somerset (3800 GBP)

https://www.freeadsz.co.uk/x-5029 96-z Location Wales, Gwent https://www.freeadsz.co.uk/x-502996-z

This extended detached family home has a huge amount to offer including garage, kitchen, enclosed rear garden, cloakroom, bathroom and 5 Bedrooms! Within easy walking distance of High Down Infant & Junior school and with no onward chain!Description\*cul de sac location\* This extended detached family home has a huge amount to offer including garage, driveway, extended kitchen, enclosed rear garden, cloakroom, bathroom and 5 Bedrooms! Within easy walking distance of High Down Infant & Junior school and with no onward chain! Call now to view.Entrance HallDouble glazed door to the front of the property. Wall mounted radiator and a door leading into the lounge.CloakroomPart tiled cloakroom comprising of a low level WC, wash hand basin and double glazed, obscured glass window to the side.Lounge 14' 1" Max x 13' 9" Max (4.29m Max x 4.19m Max) Double glazed window to the front of the property. Wall mounted radiator, under stairs storage cupboard and archway leading through to the dining room. Dining Room 10' 4" x 9' 5" ( 3.15m x 2.87m )Double glazed, sliding patio doors to the rear of the property leading out to the rear garden. Serving hatch from the kitchen and wall mounted radiator.Kitchen 16' 2" x 10' (4.93m x 3.05m )Part tiled, fitted kitchen comprising of wall and base units with work surfaces incorporating a 1 1/2 bowl sink and drainer. Space for a freestanding gas or electric oven, washing machine, dishwasher, tumble dryer and a breakfast bar with space underneath for a single freestanding fridge and single freestanding freezer. Radiator, storage cupboard housing a combination boiler, serving hatch to the dining room and doors leading to rear garden and garage. Double glazed window to the rear of the property.LandingStairs leading up from the entrance hall to the landing, access to all bedrooms and bathroom. Storage cupboard, loft access.Bedroom 1 11' 8" Min - Plus Wardrobe Recess x 10' 2" ( 3.56m Min - Plus Wardrobe Recess x 3.10m )Two Double glazed windows to the front of the property. Built in