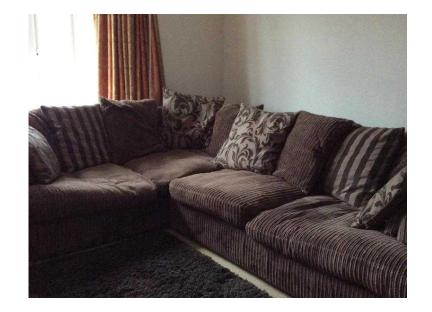

## Corner sofa bed (160 GBP)

Location **East of England, Suffolk** https://www.freeadsz.co.uk/x-503272-z

DFS brown fabric corner sofa bed with scatter cushions. Sofa and cushions good condition. Bed and mattress excellent condition . Measurements 210 x 280 cms depth 100 cms;