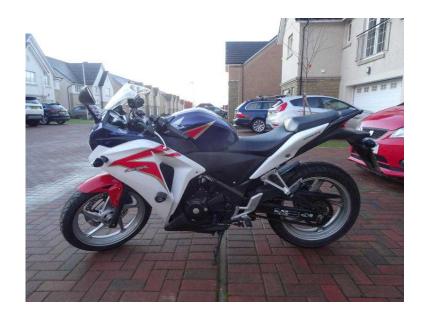

## Honda CBR 2012 (2,300 GBP)

Location Scotland, West Lothian https://www.freeadsz.co.uk/x-503511-z

Cracking commuter bike, or bike for the weekends. This bike is suitable to be ridden on the A2 license. Due to its high MPG and comfortable riding position this makes an excellent commuter bike.

Very reliable and economical, but also really flickable on the country roads. I sat my RoSPA test on this bike which involved spending a lot of time on twisty B roads.

Less than 100 miles since last full service. Brand new Pirelli sport demon tyres fitted at last service. All original parts except new battery and sliders fitted to protect the fairings.

Two cosmetic scratches (photo's shown) and the bike could use a new rear brake light switch. Quick cheap job but haven't had the time to do it yet. Would consider selling Abba Bike stand & fittings (RRP £100) and Oxford Oximiser 900 (RRP £30) at the same time. 2 keys, taxed and MOT until end of July. Selling it is as I'm moving and will no longer be able to ride it. Feel free to phone or email me for more details. Sold as.