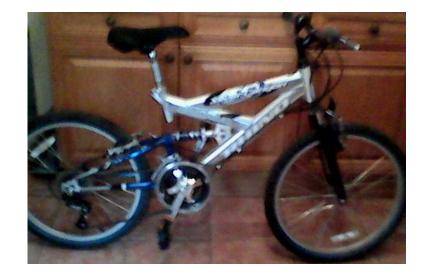

## **Rhino Mountain Bike (60 GBP)**

Location London, London https://www.freeadsz.co.uk/x-503822-z

Rhino Mountain Bike 20" wheels 15 gears Teledraulic Forks 32" saddle Height max...Hardly

|      | Rhino                   | Mountain       | Bike  |
|------|-------------------------|----------------|-------|
|      | https://www.fre<br>22-z | eeadsz.co.uk/x | -5038 |
| 調整調  | Rhino                   | Mountain       | Bike  |
|      | https://www.fre         | eadsz.co.uk/x  | -5038 |
|      | Rhino                   | Mountain       | Bike  |
|      | https://www.fre         | eadsz.co.uk/x  | -5038 |
|      | Rhino                   | Mountain       | Bike  |
|      | https://www.fre         | eadsz.co.uk/x  | -5038 |
|      | Rhino                   | Mountain       | Bike  |
|      | https://www.fre<br>22-z | eadsz.co.uk/x  | -5038 |
|      | Rhino                   | Mountain       | Bike  |
|      | https://www.fre         | eadsz.co.uk/x  | -5038 |
|      | Rhino                   | Mountain       | Bike  |
|      | https://www.fre         | eadsz.co.uk/x  | -5038 |
|      | Rhino                   | Mountain       | Bike  |
|      | https://www.fre         | eadsz.co.uk/x  | -5038 |
|      | Rhino                   | Mountain       | Bike  |
| 34.0 | https://www.fre<br>22-z | eadsz.co.uk/x  | -5038 |
|      | Rhino                   | Mountain       | Bike  |
|      | https://www.fre<br>22-z | eadsz.co.uk/x  | -5038 |