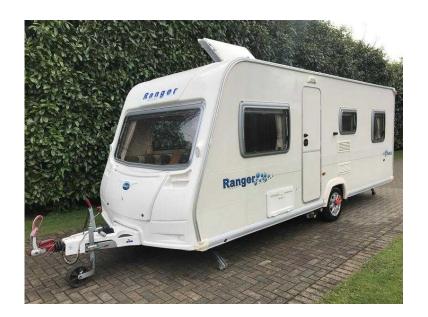

## Bailey Ranger Series 5 5406 2008 6 Berth Caravan with Motor Movers and Full Awning

Location London, London https://www.freeadsz.co.uk/x-504109-z

Bailey Ranger Series 5 540/6 2008 6 Berth Caravan with Motor Movers and Full Awning, Large Heki roof light, ALKO hitch head stabilizer with Alko hitch lock, Alko wheel lock, alloy wheels, separate washroom with cassette toilet and shower, sink and mirror unit, Truma Gas and Electric hot/cold water heater, gas hobs grill and oven, 3-way fridge, Status TV Ariel, Truma Electric and Gas blow air heater, mains hook up, waste hog and aqua roll included, hook up lead included, gas bottles included, winter cover included, leisure battery included, MIRO 1060kg, MTPLM.