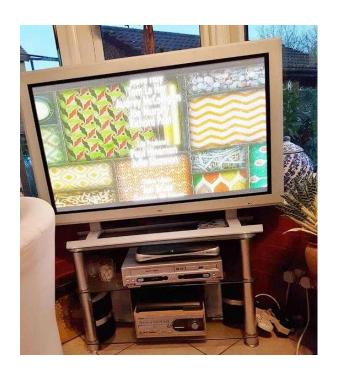

1. Goodmans GTV42P3 42"inch 480p EDTV Plasma Television - The Goodmans GTV42P3 is a Plasma TV with a 42" screen. It displays at resolutions of upto 852 x 480, has a screen brightness of 650 cd/m<sup>2</sup> and a pixel pitch of N/A. The GTV42P3 supports Freeview sound and has 2 speakers which produce a combined output of 14 Watts.

This is not an HD TV but used with the Freeview Box below it becomes a digital one.

In great condition and great working order. Comes with remote control. Silver surround/ stand. Only selling as we have bought Smart TV for lounge, that tv is going into conservatory and we have nowhere for this one. It is heavy so a two man lift.