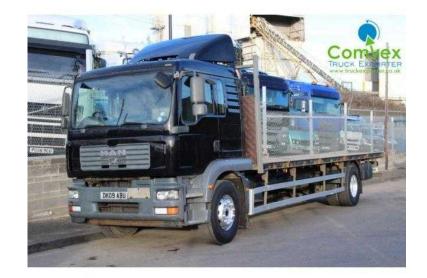

## MAN TGM 2009 (7,750 GBP)

Location North, Northumberland https://www.freeadsz.co.uk/x-504389-z

Price: £7,750, Manufacturer: MAN Trucks, Model: TGM.240 / FLATBED, Year: 2009, Vehicle Type: Rigid Trucks, Axle Configuration: 4x2, Carrying Capacity: 10 Tonne, Cab Type: Sleeper cab, Year 2009, 4x2 Axle, 240HP Engine, 8 Speed Manual Gearbox, 26FT Steel Factory Flatbed Body \*Strong Deck\*, Sleeper cabin, 677,000km, One Company Owner, Immaculate Cabin, Chassis and Body, Excellent, \*, \*