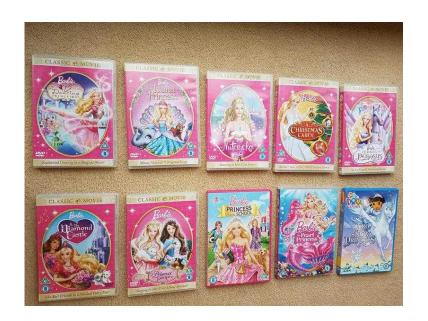

## x10 DVD039s - Barbie Classic setPrincess Charm SchoolThe Pearl PrincessDora save

Location Wales, South Glamorgan https://www.freeadsz.co.uk/x-504660-z

Barbie And The Magic Of Pegasus Barbie Island Princess Barbie In The 12 Dancing Princesses Barbie In The Nutcracker Barbie Princess and The Pauper Barbie Diamond Castle Barbie In The Christmas Carol Plus Barbie In Princess Charm School Barbie In The Pearl Princess and Dora saves the Snow Princess £10 for all or £2 each for Barbie In Princess Charm School and Barbie In The Pearl Princess And £1 each for all