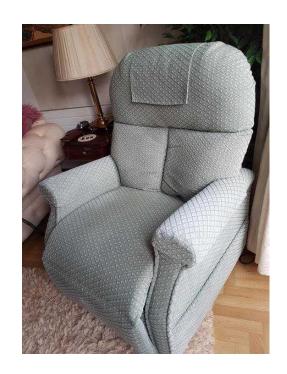

## RESTWELL RISE RECLINE CHAIR MOBILITY BOSTON LIGHT GREEN WIDER SEAT B

Wales, West Glamorgan Location https://www.freeadsz.co.uk/x-504754-z

RESTWELL RISE AND RECLINE CHAIR BOSTON LIGHT GREEN WIDER SEAT BRILLIANT COND The colour is a soft pale green and the fabric is sturdy and diamond shaped. With arm and head protection slip covers. In excellent condition. Seat width is wider than lots of chairs - 22.5". It works fine. The handset is working well, but cosmetically has some issues as there is tape on the cable and the back plastic hanging part has broken off. The "key" is taped in so that it is not lost but does not look good. These replacement handsets