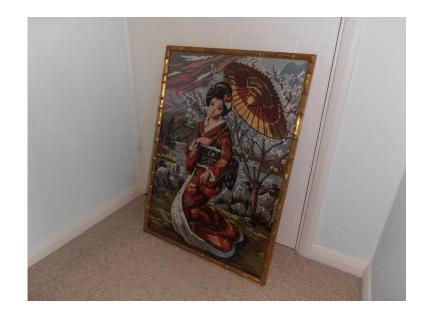

## **Tapestry of a Geisha Lady (50 GBP)**

Location **East of England, Suffolk** https://www.freeadsz.co.uk/x-505314-z

Beautiful Bamboo Framed Tapestry of a Geisha Lady. 28 ins high by 20 ins wide. Excellent Condition. Well worth