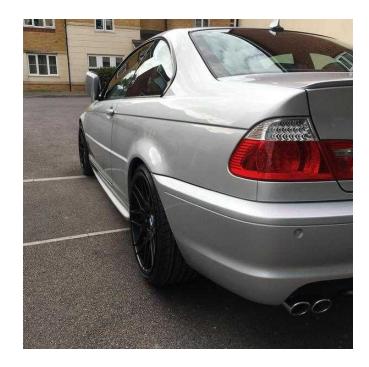

## BMW 3 Series 2004 (3,700 GBP)

Location South East, Oxfordshire https://www.freeadsz.co.uk/x-505317-z

BMW 330ci sport excellent condition full BMW service history just serviced full black leather exon headlights electric memory seats heated seats Bluetooth power washers new tyres new CSL alloys 6 stack cd in boot 2 keys car drives lovely any questions my mobile 07460969053 074609690...(click to reveal full phone)