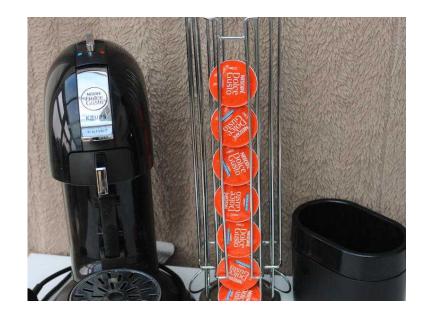

## **Dulce Gusto Coffee Machine Maker by Krups - Black (20 GBP)**

**South East, East Sussex** Location https://www.freeadsz.co.uk/x-505345-z

Coffee Maker Used but good condition. Will include pod dispenser, x6 decaf lungo pods and pod bin. Collection Hollingbury, parking outside. Please text or call