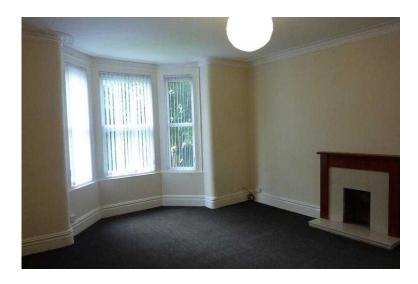

## Large modernised two bedroomed flat in Egerton Park (450 GBP)

Location North, Merseyside https://www.freeadsz.co.uk/x-505395-z

First hallway is a large room and can be used for a dining room or extra bedroom it is carpeted and has one double electric socket and a radiator. There are two double sized bedrooms off the first hallway they are both carpeted, have double glazing, one double electric socket a radiator and vertical blinds. The second hallway is accessed from the first hallway this is also a large carpeted room with a double electric socket and radiator the land lords electric meter is located in a cupboard in this room, please note electric cards are purchased from the landlord the advantage cheaper electricity and no daily standing charge. The bathroom is located off the second hallway this has been totally refurbished, it has a modern shower cubical with shower mixer taps in it the radiator is electric and ideal for keeping your towels warm and dry, the switch is located in the adjacent kitchen for safety reasons there is a wall mirror, glass shelf over the sink a bathroom cabinet and clothes hooks on the bathroom door. The kitchen is fully fitted and there are three double electric sockets and one single and cooker isolation switch the window is double glazed with a roller blind and the combi boiler is located next to the sink with a thermostat for the radiators, the radiators can be set individually as well. The card gas meter is located under the sink. The sitting room is large and airy it has large double glazed bay windows with vertical blinds a large radiator and three double electric sockets and TV connection point it is fully carpeted and has a decorative marble fire place with a wooden surround, please note this fire place is ornamental and cannot support a real fire. The flat has fire doors throughout it and a smoke/ carbon dioxide alarm in the first hallway. There is a door intercom system with door release the keys are of a security nature and cannot be duplicated a deposit is taken for the keys. The communal hallway and stairs are fully carpeted, have light sensors and smoke alarms and emergency lighting. The entrance to the building has dusk till dawn lights and a security