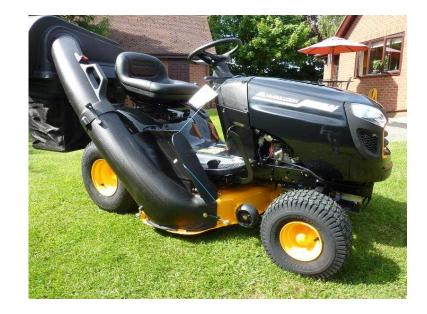

## Ride On Lawn Mower (1,995 GBP)

Location **North, Lancashire** https://www.freeadsz.co.uk/x-505574-z

2017 Ride On Lawn Mower. 22HP 42" Cutting Deck. It comes with a Collector. Brand New and has NEVER been used. Comes with Owner's Manual. Collect in person OR Delivery can be arranged depending on location. Mower is FULLY ASSEMBLED and ready to do the.