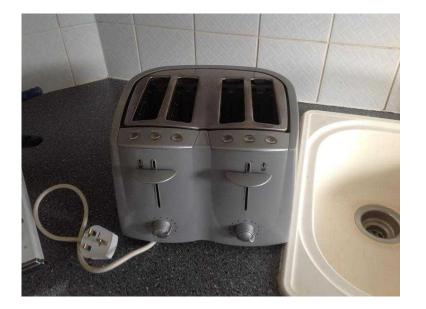

## Four Slice Toaster (5 GBP)

Location South East, Surrey https://www.freeadsz.co.uk/x-505984-z

Four Slice Toaster (Corden Bleu) Colour Grey and I good working order Reheat/Defrost

|    |          | I               |          |            |          |                 |          |                 |          |                 |          |                 |          |              |           |              |          |                              |          |
|----|----------|-----------------|----------|------------|----------|-----------------|----------|-----------------|----------|-----------------|----------|-----------------|----------|--------------|-----------|--------------|----------|------------------------------|----------|
| 2  |          | 回袋              |          |            | Щ.       |                 | 20       |                 | 20       |                 |          |                 |          |              | ζ.Ξ       |              |          |                              |          |
| Ş  |          | 720             |          |            |          | 7877            |          | 78272           |          |                 |          | I GREET         | 7-JL 1 T |              |           |              |          |                              |          |
| Ľ, |          | 16.             |          | + <u>2</u> |          |                 |          |                 |          |                 | e i c    |                 |          | ∣≏∿C⊋        |           |              |          | │ `/```````````````````````` | 2        |
| 12 |          |                 |          | ∣∎₩        | 18       |                 |          |                 |          |                 |          |                 | <u>.</u> |              | <b>3F</b> |              | 28       |                              | - W      |
|    |          |                 |          | http       |          | % <u>1</u>      |          | ∞ ht            |          | ∞ ht            |          | ∞ ht            |          | http<br>84-; |           | http<br>84-; |          | http<br>84-J                 |          |
|    |          | https:/<br>84-z | т        | tps:/      | -        | https:/<br>84-z | -        | https:/<br>84-z | т        | https:/<br>84-z | -        | https:/<br>84-z | -        | tps:/        | -         | tps:/        | -        | tps:/                        | -        |
|    | Fou      | /ww             | -ou      | /ww        | -ou      | /ww             | -ou      | /ww             | 2        | /ww             | -ou      | /ww             | -<br>ou  | /ww          | -ou       | /ww          | -01      | /ww                          | -ou      |
|    |          | w.fr            |          | w.fr       |          | w.fr            |          | w.fr            | 7        | w.fr            |          | w.fr            |          | w.fr         |           | w.fr         | 7        | w.fr                         | 7        |
|    | <u>N</u> | eea             | <u>N</u> | eea        | <u>N</u> | eea             | <u>v</u> | eea             | <u>N</u> | eea             | <u>N</u> | eea             | <u>N</u> | eea          | <u>v</u>  | eea          | <u>N</u> | eea                          | <u>N</u> |
|    | lice     | dsz.            | ice      | dsz.       | ice      | dsz.            | ice      | dsz.            | lice     | dsz.            | ice      | dsz.            | lice     | dsz.         | lice      | dsz.         | ice      | dsz.                         | ice      |
|    |          | co.u            |          | co.u       |          | co.u            |          | co.u            |          | co.u            |          | co.u            |          | co.u         |           | co.u         |          | co.u                         |          |
|    | To       | k/x-            | To       | k/x-       | То       | k/x-            | To       | k/x-!           | To       | k/x-            | To       | k/x-            | To       | k/x-         | To        | k/x-!        | To       | k/x-!                        | To       |
|    | aste     | 5059            | aste     | 5059       | aste     | 5059            | aste     | 5059            | aste     | 5059            | aste     | 5059            | aste     | 5059         | aste      | 5059         | aste     | 5059                         | aste     |
|    | ŗ        |                 | Ÿ        |            | er.      |                 | Ÿ        |                 | ٦ć       |                 | Ÿ        |                 | Ÿ        |              | Ÿ         |              | ŗ        |                              | Ÿ        |
|    |          |                 |          |            |          |                 |          |                 |          |                 |          |                 |          |              |           |              |          |                              |          |